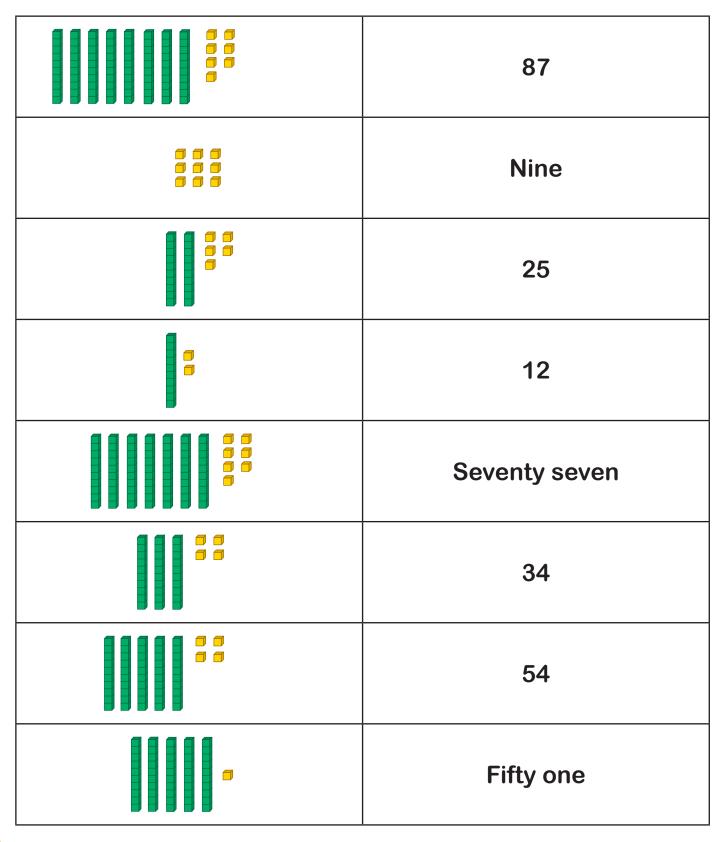

## Section B: How many more?

Each picture needs to match the number but something is missing. Can you draw more base ten blocks so that the picture and the number have the same value?