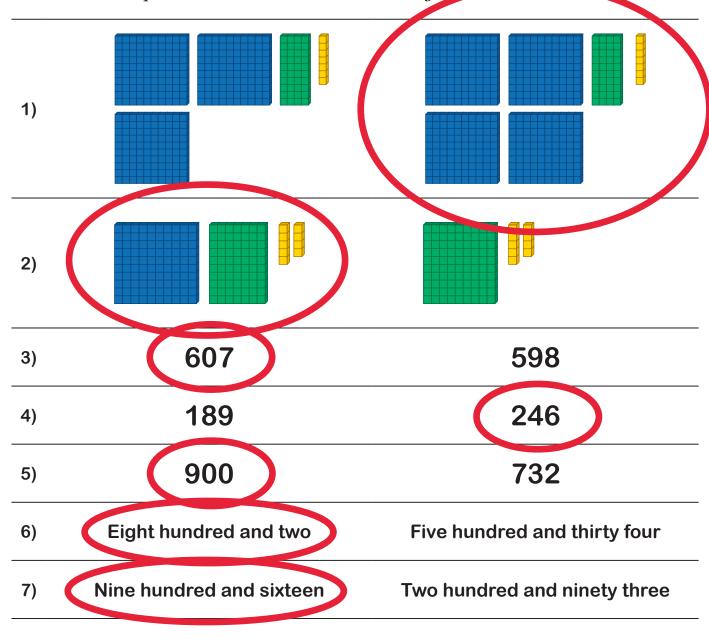

## Place Value up to 1000 ANSWERS

**Section B:** Compare numbers. Circle the one that is greater.

**Section C:** Write each set of numbers in order from least to greatest.

| 1) | 201        | 811 | 500 | 224 | 298 |
|----|------------|-----|-----|-----|-----|
|    | 201        | 224 | 298 | 500 | 811 |
| 2) | 680        | 630 | 651 | 751 | 251 |
|    | <b>251</b> | 630 | 651 | 680 | 751 |
| 3) | 7          | 707 | 777 | 77  | 770 |
|    | 7          | 77  | 707 | 770 | 777 |